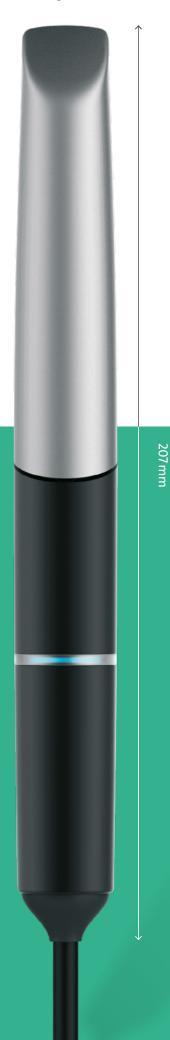

#### COMFORT

Small and light handpiece (only 130 g/4.6 oz), ergonomically designed for a pen-like grip offering unparalleled patient comfort. Virtuo Vivo<sup>™</sup> does not require the use of powder and replaces conventional tray impressions, making the scanning process more seamless and the experience more pleasant for the patient.