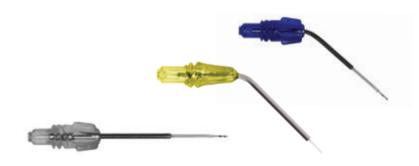

### **Get to Treatment Faster**

Choose from standard diode laser tips or our exclusive preinitiated tips to begin laser therapy faster than ever.

### **Provide Pain Relief**

Epic X is cleared for temporary relief of minor pain, including pain associated with TMJ dysfunction and other oral maxillofacial pain.

Pre-Initiated & Uninitiated Disposable Tips