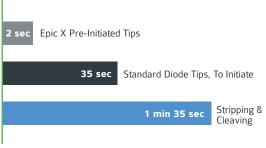

### Maximum Performance, Minimum Chair Time

Tip Preparation, Epic X vs. Average Diode Laser

### **Quick Surgery Prep**

- ★ Exclusive pre-initiated tips guarantee a perfectly prepared tip
- → Predictable tissue ablation
- → Dramatically less time to prepare tips than standard diode tips

Average Response Time, Footswitch Activation. Data on file.

### **Get to Treatment Faster**

Choose from standard diode laser tips or our exclusive preinitiated tips to begin laser therapy faster than ever.