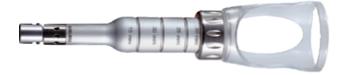

# Power & Versatility

in a Small, Portable Package

### **Designed to Maximize Efficiency**

- ★ Easy touch-screen interface and pre-sets to shorten your learning curve
- → Most common and productive procedures already programmed
- Totally wireless laser for easy portability between operatories

### **Get to Treatment Faster**

Choose from standard diode laser tips or our exclusive preinitiated tips to begin laser therapy faster than ever.

### Epic X Technical Specs

Laser Classification: IV

Wavelength:  $940 \pm 10$ nm

Max Output Power: 10W

Pulse Repetition Rate: 20 KHz

Power Modes:

Continuous Wave (CW)

ComfortPulse 0: 10µsec ON / 40µsec OFF

ComfortPulse 1: 100µsec ON / 200µsec OFF

ComfortPulse 2: 1msec ON / 1msec OFF

Pulsed: 20 msec ON/ 20 msec OFF

Aiming Beam: Laser Diode, max 1mW, 635nm

Fiber Cable Length: 6.8ft (2.0m)

Dimensions: 4.4in x 5.7in x 6.5in (11.2cm x 14.5cm x 16.5cm)

Weight: 2.5lb (1kg)