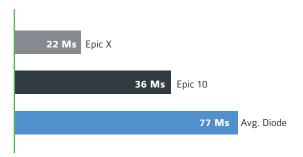

### Maximum Performance, Minimum Chair Time

Tip Preparation, Epic X vs. Average Diode Laser

### **Quick Surgery Prep**

- ★ Exclusive pre-initiated tips guarantee a perfectly prepared tip
- → Predictable tissue ablation
- → Dramatically less time to prepare tips than standard diode tips

Average Response Time, Footswitch Activation. Data on file.