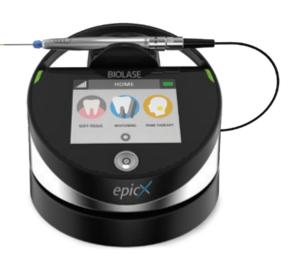

# Power & Versatility

in a Small, Portable Package

# Surgery, Whitening and Pain Relief All at Your Fingertips

### Epic X Technical Specs

Laser Classification: IV

Wavelength:  $940 \pm 10$ nm

Max Output Power: 10W

Pulse Repetition Rate: 20 KHz

Power Modes:

Continuous Wave (CW)

ComfortPulse 0: 10µsec ON / 40µsec OFF

ComfortPulse 1: 100µsec ON / 200µsec OFF

ComfortPulse 2: 1msec ON / 1msec OFF

Pulsed: 20 msec ON/ 20 msec OFF

Aiming Beam: Laser Diode, max 1mW, 635nm

Fiber Cable Length: 6.8ft (2.0m)

Dimensions: 4.4in x 5.7in x 6.5in (11.2cm x 14.5cm x 16.5cm)

Weight: 2.5lb (1kg)