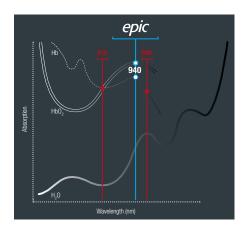

### Fast Absorption in Target Tissue

Developed exclusively for dentistry by BIOLASE

Better absorbed by hemoglobin and oxyhemoglobin than other wavelengths (see graph below)<sup>1</sup>

Cuts efficiently at lower power and with less heat

<sup>1</sup> Georgi. Petrov, Alexander Doronin, Harry T. Whelan, Igor Meglinski, Vladislav V. Yakovlev, "Human tissue color as viewed in high dynamic range optical spectral transmission measurements," Blomed. Opt. Express 3, 2154-2161 (2012); http://www.opticsinfobase.org/boe/ abstract.clm?vtm=boe-3-9-2124