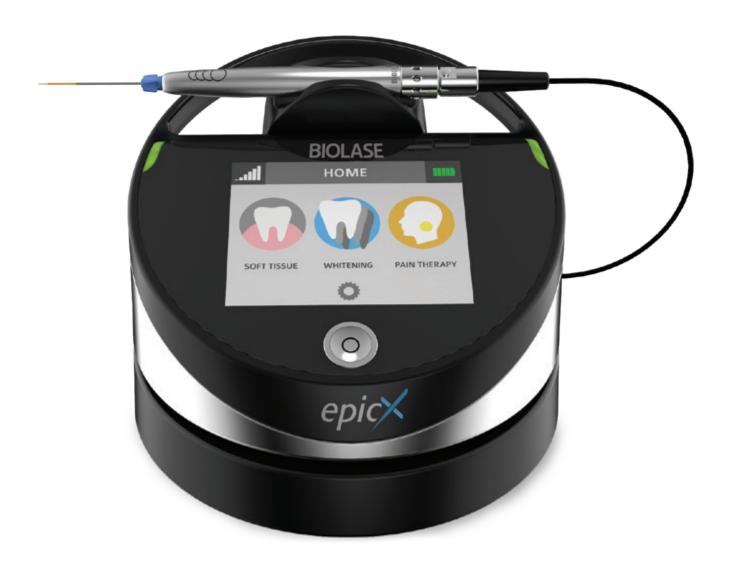

# Surgery, Whitening and Pain Relief All at Your Fingertips

# ntly with bloodless, Ideal BIOLASE HOME SOYT TASSUE WHOTELBANG PAM THERAPY

### **Teeth Whitening**

Epic X offers complete in-office whitening in less than 45 minutes of total chair time — including setup!

- Faster treatment and healing
- → Exceptional value and ROI
- Clinical versatility for complete patient care
- Portable for easy transport
- Easy to use
- ComfortPulse™ modes for the ultimate in patient comfort