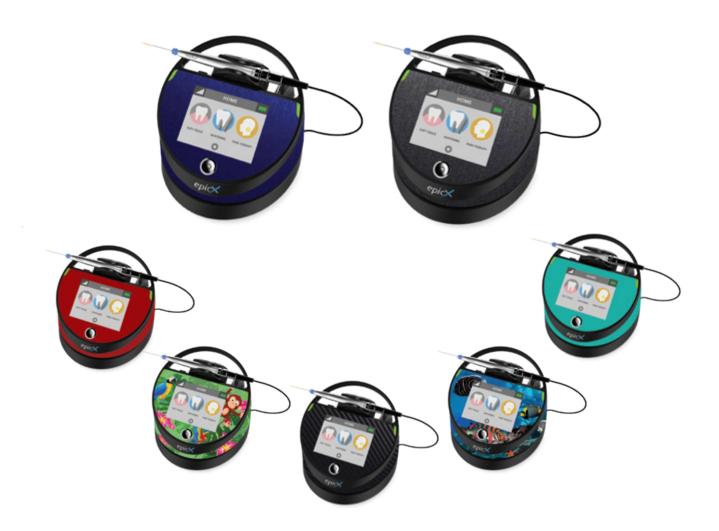

## just got more colorful!

### What color best fits your practice?

Epic X was created to be the most versatile and portable diode laser on the market. And now, Epic X can be personalized with seven different color and design options!